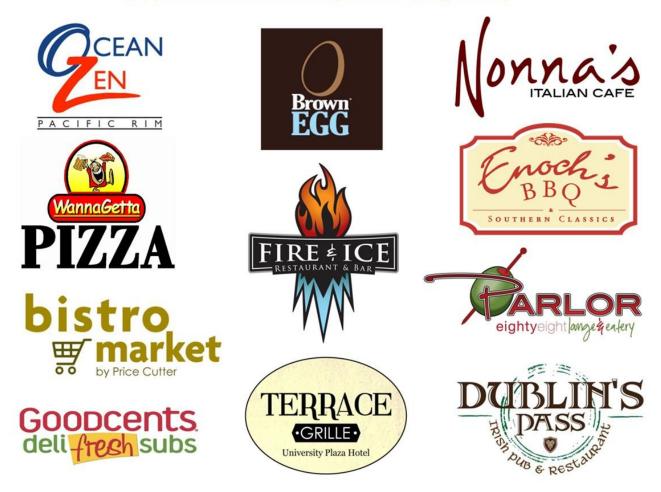

Page 3

Visit one of these restaurants on

# Tuesday, November 13<sup>th</sup>

to donate 10% of the cost of your meal to join the fight against cancer! Proceeds benefit the American Cancer Society's Relay For Life of Springfield.

www.relayforlife.org/springfieldmo